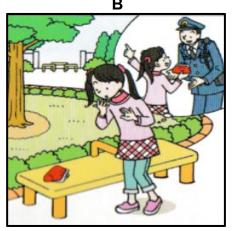

| Now, look at Picture B. Please describe the situation. |  |
|--------------------------------------------------------|--|
|                                                        |  |
|                                                        |  |